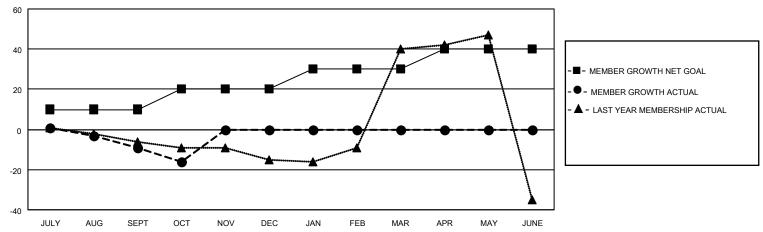

#### GOALS AND ACTUAL MEMBERS CUMULATIVE

| DROPPED CLUBS: 0 |    | 6 CLUBS OF 50 ADDED 1 OR<br>MORE NEW MEMBERS | GENDER DISTRIBUTION            |              |  |
|------------------|----|----------------------------------------------|--------------------------------|--------------|--|
|                  |    | WORE NEW MEMBERS                             | MALE                           | 908 (76.56%) |  |
|                  |    |                                              | FEMALE                         | 278 (23.44%) |  |
| DROPPED MEMBERS  |    |                                              | NON BINARY                     | 0 (0.00%)    |  |
|                  |    |                                              | PREFER NOT TO ANSWER 0 (0.00%) |              |  |
| DECEASED         | 3  |                                              |                                | , ,          |  |
| CLUB CANCELLED   | 0  | CLICK HERE FOR CUMULATIVE                    | TOTAL FAMILY UNIT MEMBERS      | 8            |  |
| OTHER            | 20 | MEMBERSHIP DATA                              |                                |              |  |
| TOTAL            | 23 |                                              | FAMILY MEMBERS PAYING HA       | LF DUES 4    |  |
|                  |    |                                              |                                |              |  |